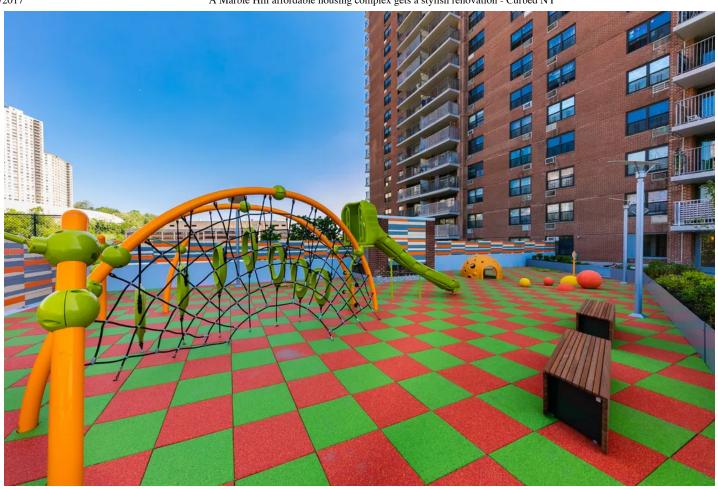

As part of the renovation of the building, the developers added new elevators, and boilers, and redid the lobby, and the hallways. They also added a new set of amenities including an outdoor deck with lounge chairs, a pergola, and a children's play area; a new

laundry facility; a community room; and a two-story parking garage. A fitness center will open next year.

At present, the building has 318 apartments that come in a mix of one, two, and three-bedrooms. All of the apartments here come with outdoor space, and as part of the renovation, the units were fitted with stainless steel appliances, and quartz countertops in the kitchen. Apartments vary in size between 650 square feet and 1,200 square feet. Three apartments are up for grabs on StreetEasy at the moment with prices ranging from \$1,935 to \$2,235 per month.