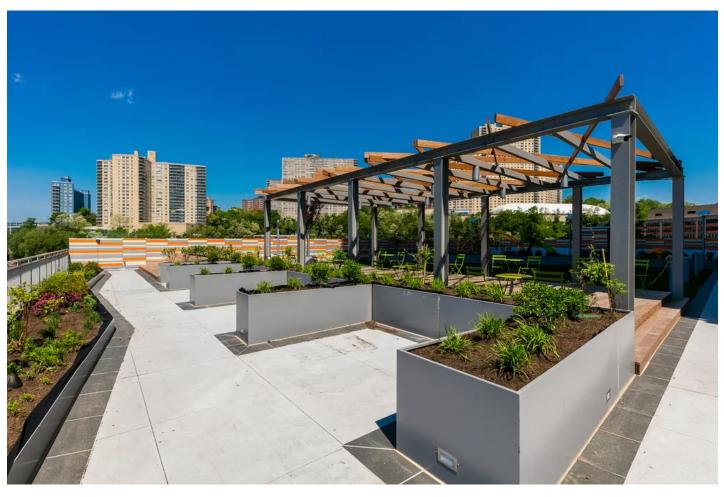

As part of the renovation of the building, the developers added new elevators, and boilers, and redid the lobby, and the hallways. They also added a new set of amenities including an outdoor deck with lounge chairs, a pergola, and a children's play area; a new

laundry facility; a community room; and a two-story parking garage. A fitness center will open next year.

At present, the building has 318 apartments that come in a mix of one, two, and three-bedrooms. All of the apartments here come with outdoor space, and as part of the renovation, the units were fitted with stainless steel appliances, and quartz countertops in the kitchen. Apartments vary in size between 650 square feet and 1,200 square feet. Three apartments are up for grabs on StreetEasy at the moment with prices ranging from \$1,935 to \$2,235 per month.