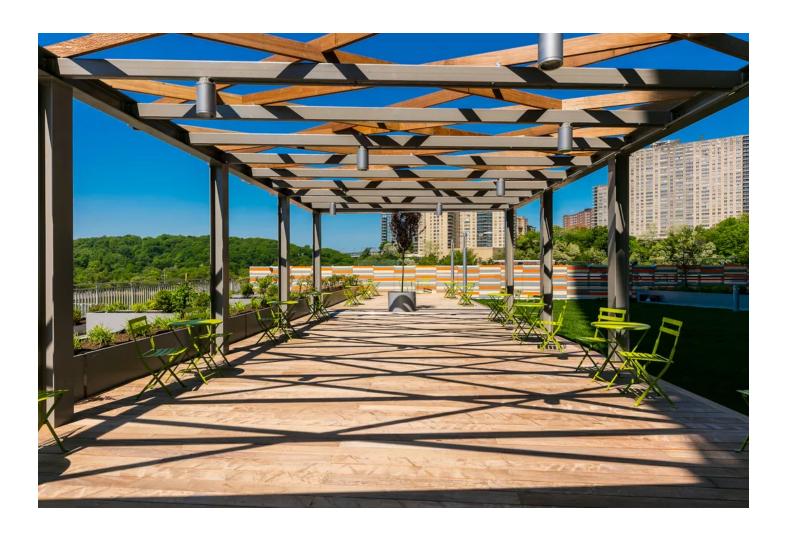

As part of the renovation of the building, the developers added new elevators, and boilers, and redid the lobby, and the hallways. They also added a new set of amenities including an outdoor deck with lounge chairs, a pergola, and a children's play area; a new

laundry facility; a community room; and a two-story parking garage. A fitness center will open next year.

At present, the building has 318 apartments that come in a mix of one, two, and three-bedrooms. All of the apartments here come with outdoor space, and as part of the renovation, the units were fitted with stainless steel appliances, and quartz countertops in the kitchen. Apartments vary in size between 650 square feet and 1,200 square feet. Three apartments are up for grabs on StreetEasy at the moment with prices ranging from \$1,935 to \$2,235 per month.